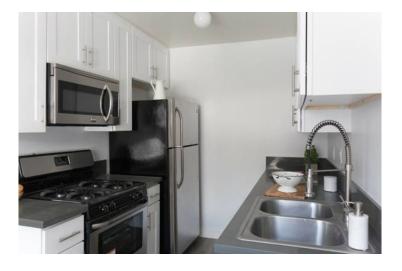

## \$1650 / 1br - 450ft<sup>2</sup> - Mariachi Crossing - Renovated 1 Bedroom in the Heart of Boyle Heights! (Boyle Heights)

image 12 of 12

1815 E. 2nd Street

450ft<sup>2</sup> 1BR / 1Ba available now cats are OK - purrr dogs are OK - wooof apartment laundry on site carport

Newly renovated with brand new vinyl plank faux wood floors, all new stainless steel appliances, remodeled kitchen

5/11/17, 9:50 PM 1 of 4

and bathroom, a dining room, large closet with mirrored sliders and expansive bedroom space, this apartment also features laundry on site and gated parking.