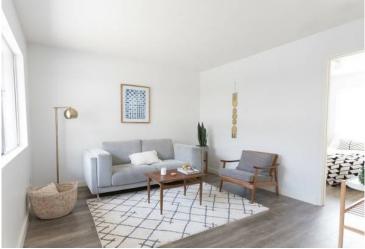

Newly renovated with brand new vinyl plank faux wood floors, all new stainless steel appliances, remodeled kitchen

5/11/17, 9:50 PM 1 of 4

and bathroom, a dining room, large closet with mirrored sliders and expansive bedroom space, this apartment also features laundry on site and gated parking.