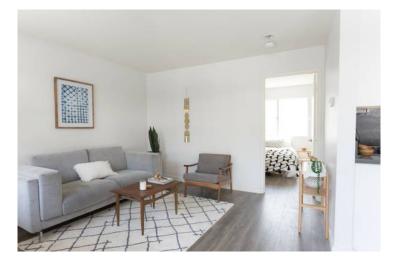

Newly renovated with brand new vinyl plank faux wood floors, all new stainless steel appliances, remodeled kitchen

5/11/17, 9:50 PM 1 of 4

and bathroom, a dining room, large closet with mirrored sliders and expansive bedroom space, this apartment also features laundry on site and gated parking.