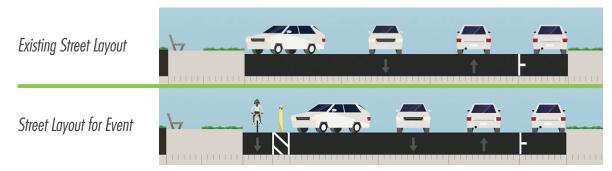

## **WHERE: Roxbury Drive at Olympic Boulevard**

Protected bike lanes on Roxbury Drive, south of Olympic Boulevard, is the first high priority bikeway project the City is pursuing since adoption of the Complete Streets Plan in April 2021.