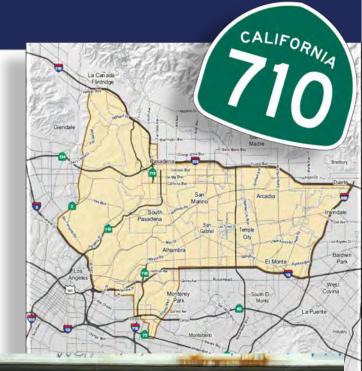

ction systems, cameras, lane closure and travel time systems to more effectively manage congestion.
- Will integrate all systems from each agency to effectively manage incidents and other non-recurrent events.
- No new right-of-way acquisition is expected.

#### Status Update

- Project Charter signed by all stakeholders
- Concept of Operations circulated for review June 2021
- Functional Requirements and High-Level Design Phases to be initiated August 2021
- PS&E target completion December 2022
- Funds for Construction to be identified

Metro



## State Route 710 (North)

#### **Project Summary**

- \$780M in Measure R funds
- \$300+M in other funds
- PAED Completed
- Preferred Alternative selected: TSM/TDM
- Mobility improvement projects (MIP) identified for funding and implementation



#### **Status Update**

- Programming of approved TSM/TDM and MIPs in 2019 and after
- Working with the San Gabriel Valley cities and the City and County of LA to implement projects





## M.R. SR-14/138 Projects

|           |                                                       |                                 | (38/4                                       |
|-----------|-------------------------------------------------------|---------------------------------|---------------------------------------------|
|           | Project                                               | Construction Date<br>(Estimate) |                                             |
|           | SR-138/SR-14 Avenue K Interchange                     | Sep. 2022                       |