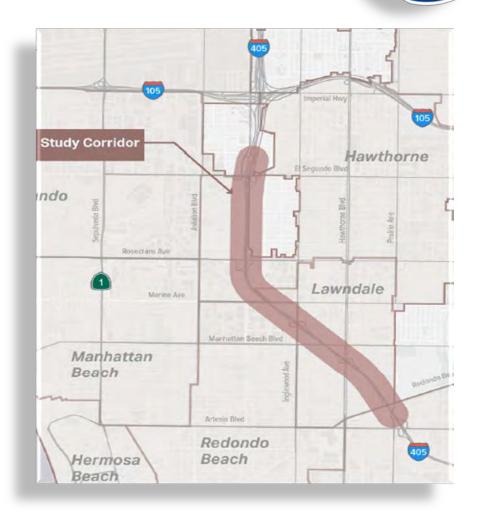

ter Development** HOV to HOV 57 City of Industry B AUX Lane/Off-Ram WB Off-Ramp Rynasi B On-Ram EB Off-Ramp EB On-Ramp Bypass Grand Ave OC Springs Drive 60 Diamond Bar Grand/GSD **Inder Desig** Substantial grant funds secured Construction: 2022 Metro

## SR-71

#### **Project Summary**

- In Final Design phase
- 2 segments:
  - Mission to SR-60 upgrade from expressway to freeway
  - Mission to I-10 upgrade including raising 2 bridges over the RR tracks



IFORNIA

#### Status Update

- Construction of Mission to SR-60: Started
- Construction of Mission to I-10: Summer 2023



### I-405

#### Project Summary

 Add auxiliary lanes NB & SB from I-105/I-405 to Artesia Blvd offramp

#### Status Update

- PSR completed Nov. 2018
- PAED completed in 2020
- Starting Design
- Construction in 2023



INTERSTATE



## "Hot Spots" Program



INTERSTATE

ALIFORNI

INTERSTATE

CALIFORNIA

## I-710

#### **Project Summary**

- In PAED phase
- 18 miles between the Ports of Long Beach and Los Angeles and the SR-60
- Locally-Preferred Alternative Selected:
  - 5C: One lane + upgrading
- Estimated Cost: \$6-\$11 billion
- Includes "Early Action" Projects
- \$420 mil in Measure R and \$500 mil. in Measure M

#### Status Update

- Final Corridor EIR/EIS: Stopped
- Early Action projects: TBD





## Early Action Projects

Project prioritization through collaboration with the corridor cities/GCCOG



## I-710 Integrated Corridor Management

#### **Project Summary**

- Parallel to 12 miles of the I-710 between SR-91 to SR-60.
- In the cities of Bell, Bell Gardens, Commerce, Compton, Cudahy, Downey