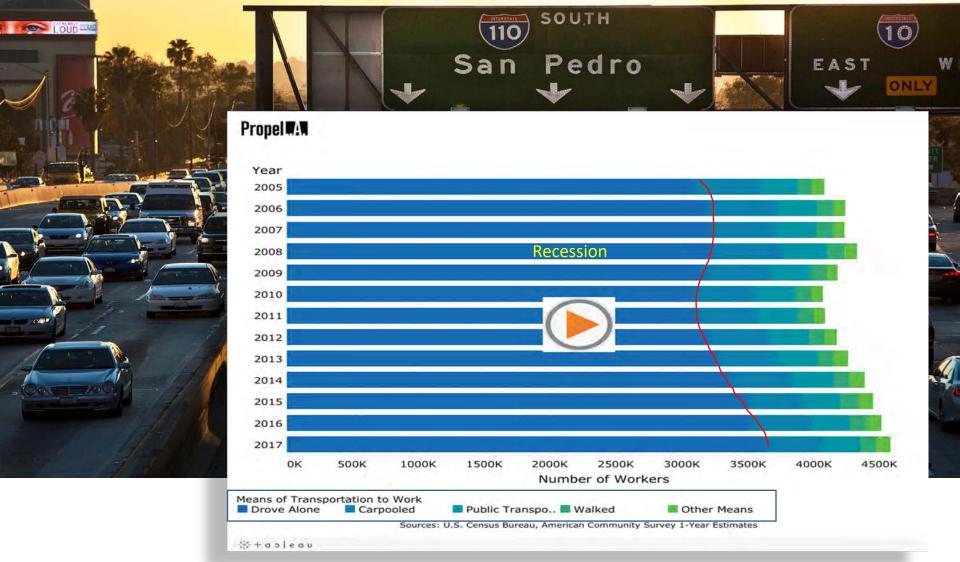

PONSOR



#### **GOLD SPONSOR**



Construction Management Inspection Services Materials Testing

## Metro Highway Program





CMAA AUGUST 2021

## What's the Problem?

#### Problems:

- Short Supply of Roads
- Incomplete Highway System
- Economic Prosperity
- More jobs
- Growing population
- Housing Allocations
- Homeownership affordability
- Sprawl
- Growing distances between homes and jobs

= Scattered O & D of trips



#### **Considerations/Actions Needed:**

- Understanding of the problem and the factors continuing its growth
- Connected and informed decision-making
- Coordinated planning
- Realistic and unbiased decisions/actions
- Validation of what is needed and what works

## What's the Problem?



## What's the Problem?



## 2005-2017 Means of Transportation to Work LA County





# 1990-2017 Growth in U.S. Market Demand for Vehicles





## 2017 Top U.S. Cities with the Longest Commutes

| Rank | City          | Avg. Round<br>Trip<br>Commute<br>(min.) | % Population commuting<br>2+ hrs round-trip per day | Car<br>% | Public<br>Transit<br>% | Walk<br>% | Bike<br>% |
|------|---------------|-----------------------------------------|-----------------------------------------------------|----------|------------------------|-----------|-----------|
| 1    | Palmdale      | 85.4                                    | 35                                                  | 91.4     | 2                      | 0.8       | 0.2       |
| 4    | Corona        | 73.4                                    | 23.6                                                | 90.7     | 1.6