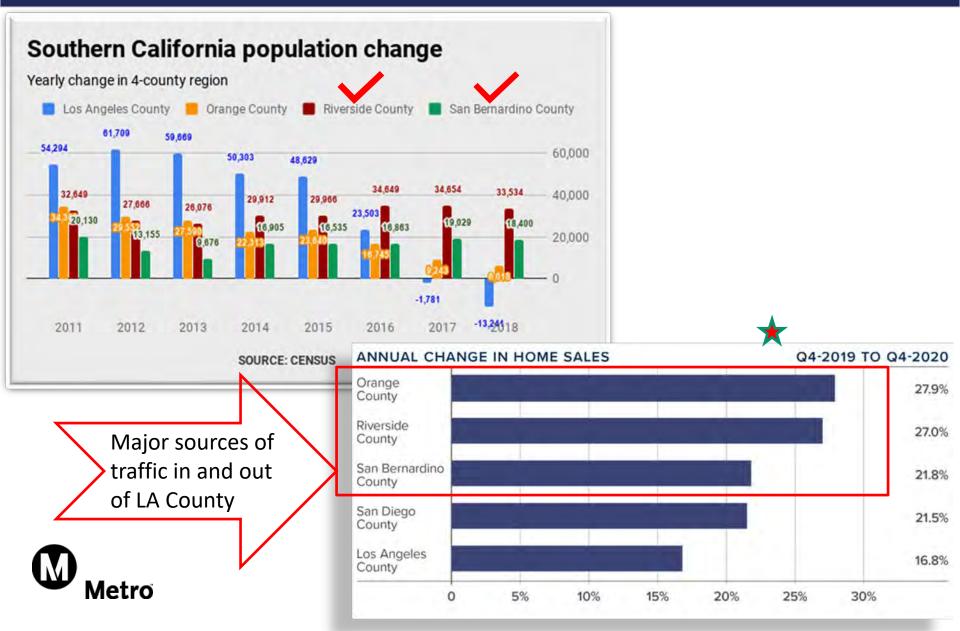

= Scattered O & D of trips

- Housing Affordability
- Growing Rural Communities
- Better living environment

- Long Commute
- Higher VMT
  - Heavy Congestion
  - Lack of Options