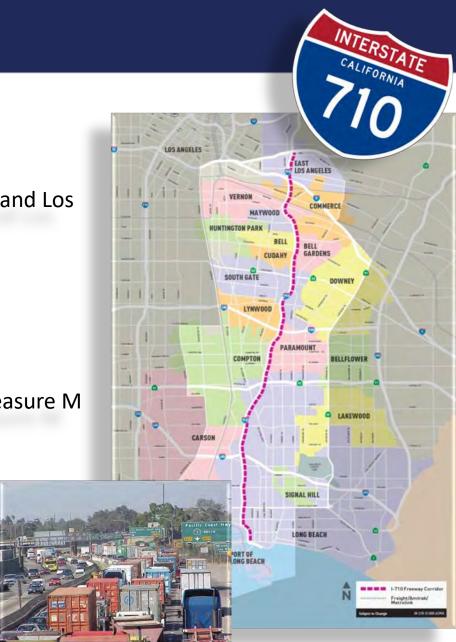

onstruction of Mission to SR-60: Started
- Construction of Mission to I-10: Summer 2023



### I-405

#### Project Summary

 Add auxiliary lanes NB & SB from I-105/I-405 to Artesia Blvd offramp

#### Status Update

- PSR completed Nov. 2018
- PAED completed in 2020
- Starting Design
- Construction in 2023



INTERSTATE



## "Hot Spots" Program



INTERSTATE

ALIFORNI

INTERSTATE

CALIFORNIA

## I-710

#### **Project Summary**

- In PAED phase
- 18 miles between the Ports of Long Beach and Los Angeles and the SR-60
- Locally-Preferred Alternative Selected:
  - 5C: One lane + upgrading
- Estimated Cost: \$6-\$11 billion
- Includes "Early Action" Projects
- \$420 mil in Measure R and \$500 mil. in Measure M

#### Status Update

- Final Corridor EIR/EIS: Stopped
- Early Action projects: TBD





## Early Action Projects

Project prioritization through collaboration with the corridor cities/GCCOG



## I-710 Integrated Corridor Management

#### **Project Summary**

- Parallel to 12 miles of the I-710 between SR-91 to SR-60.
- In the cities of Bell, Bell Gardens, Commerce, Compton, Cudahy, Downey, Long Beach, Lynwood, Maywood, Paramount, South Gate, Vernon, and unincorporated LA County.
- Communication and signal upgrades, ramp metering, detection systems, cameras, lane closure and travel time systems to more effectively manage congestion.
- Will integrate all systems from each agency to effectively manage incidents and other non-recurrent events.
- No new right-of-way acquisition is expected.

#### Status Update

- Project Charter signed by all stakeholders
- Concept of Operati