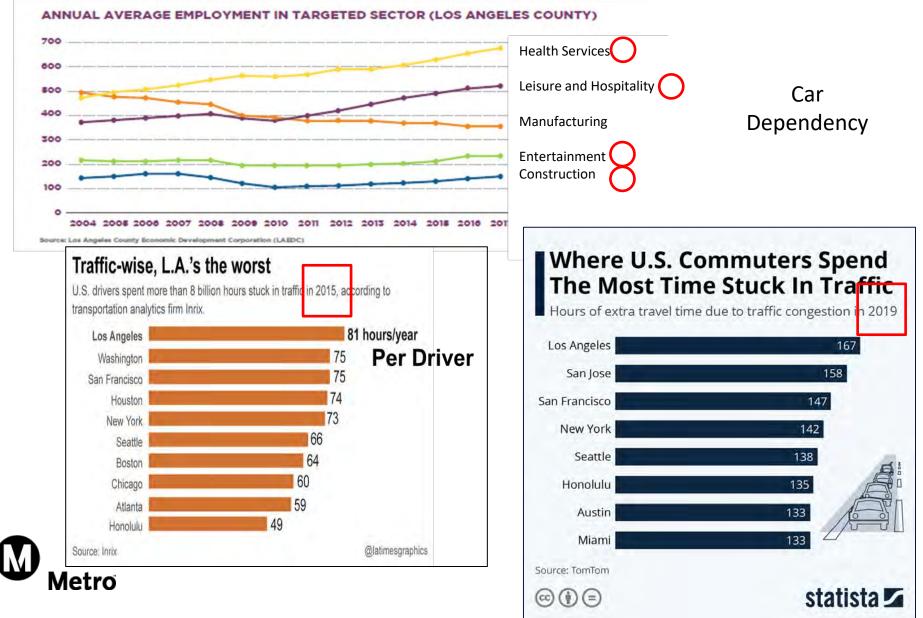

## 2017 Top U.S. Cities with the Longest Commutes

| Rank | City          | Avg. Round<br>Trip<br>Commute<br>(min.) | % Population commuting<br>2+ hrs round-trip per day | Car<br>% | Public<br>Transit<br>% | Walk<br>% | Bike<br>% |
|------|---------------|-----------------------------------------|-----------------------------------------------------|----------|------------------------|-----------|-----------|
| 1    | Palmdale      | 85.4                                    | 35                                                  | 91.4     | 2                      | 0.8       | 0.2       |
| 4    | Corona        | 73.4                                    | 23.6                                                | 90.7     | 1.6                    | 1.2       | 0.1       |
| 6    | Santa Clarita | 69.8                                    | 19.7                                                | 87.9     | 3                      | 1.2       | 0.5       |
| 8    | Moreno Valley | 68.6                                    | 17.1%                                               | 92.7     | 1.5                    | 0.7       | 0.3       |
| L    |               |                                         |                                                     |          |                        |           |           |