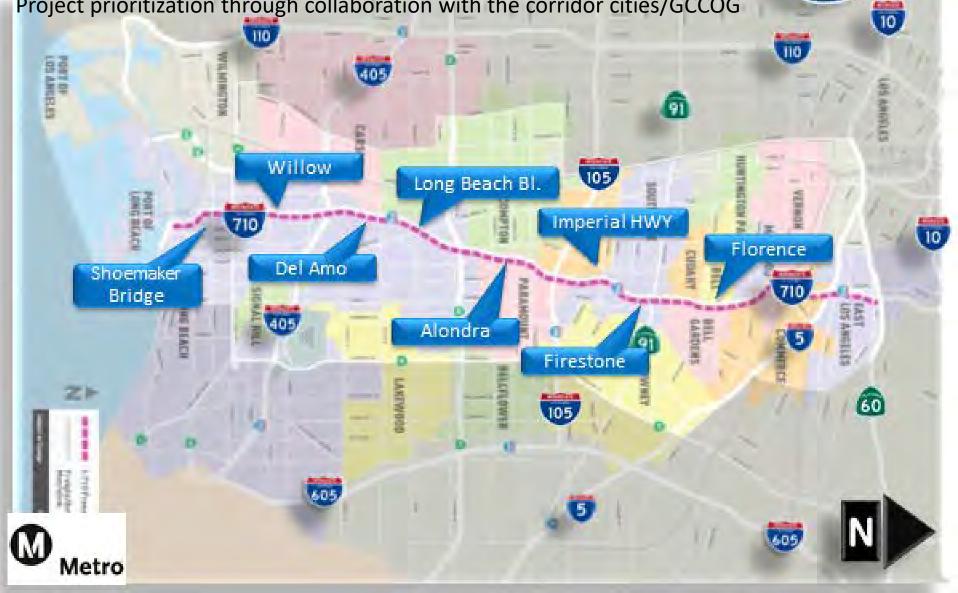

Project Summary

 Add auxiliary lanes NB & SB from I-105/I-405 to Artesia Blvd offramp

#### Status Update

- PSR completed Nov. 2018
- PAED completed in 2020
- Starting Design
- Construction in 2023



INTERSTATE



## "Hot Spots" Program



INTERSTATE

ALIFORNI

INTERSTATE

CALIFORNIA

## I-710

#### **Project Summary**

- In PAED phase
- 18 miles between the Ports of Long Beach and Los Angeles and the SR-60
- Locally-Preferred Alternative Selected:
  - 5C: One lane + upgrading
- Estimated Cost: \$6-\$11 billion
- Includes "Early Action" Projects
- \$420 mil in Measure R and \$500 mil. in Measure M

#### Status Update

- Final Corridor EIR/EIS: Stopped
- Early Action projects: TBD





## Early Action Projects

Project prioritization through collaboration with the corridor cities/GCCOG



## I-710 Integrated Corridor Management

#### **Project Summary**

- Parallel to 12 miles of the I-710 between SR-91 to SR-60.
- In the cities of Bell, Bell Gardens, Commerce, Compton, Cudahy, Downey, Long Beach, Lynwood, Maywood, Paramount, South Gate, Vernon, and unincorporated LA County.
- Communication and signal upgrades, ramp metering, detection systems, cameras, lane closure and travel time systems to more effectively manage congestion.
- Will integrate all systems from each agency to effectively manage incidents and other non-recurrent events.
- No new right-of-way acquisition is expected.

#### Status Update

- Project Charter signed by all stakeholders
- Concept of Operations circulated for review June 2021
- Functional Requirements and High-Level Design Phases to be initiated