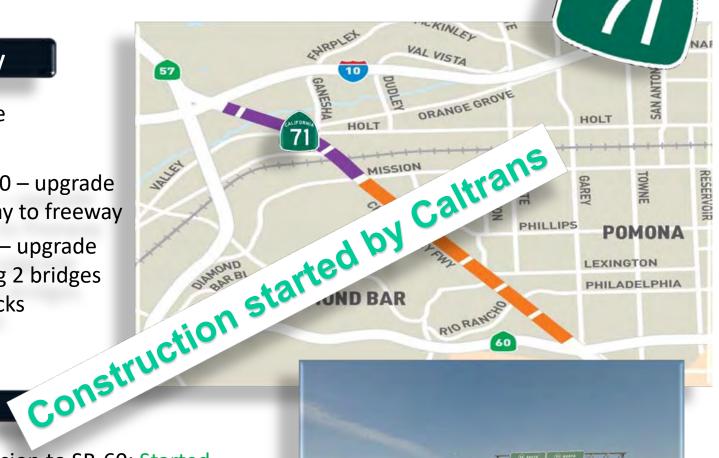

HOV and Truck Lanes

- 14 miles of HOV lanes in both directions
- 2 miles of truck climbing lanes at the south end
- 7 bridge modifications at:







#### SR-57/SR-60 Interchange Metro Measure M Project ALIFORN ALIFORN Metro Call For Projects – In Progress Metro Call For Projects – In Progress **Future Project** Industry Business 60 **Center Development** HOV to HOV 57 City of Industry B AUX Lane/Off-Ram WB Off-Ramp Rynasi B On-Ram EB Off-Ramp EB On-Ramp Bypass Grand Ave OC Springs Drive 60 Diamond Bar Grand/GSD **Inder Desig** Substantial grant funds secured Construction: 2022 Metro

## SR-71

#### **Project Summary**

- In Final Design phase
- 2 segments:
  - Mission to SR-60 upgrade from expressway to freeway
  - Mission to I-10 upgrade including raising 2 bridges over the RR tracks



IFORNIA

#### Status Update

- Construction of Mission to SR-60: Started
- Construction of Mission to I-10: Summer 2023



### I-405

#### Project Summary

 Add auxiliary lanes NB & SB from I-105/I-405 to Artesia Blvd offramp

#### Status Update

- PSR completed Nov. 2018
- PAED completed in 2020
- Starting Design
- Construction in 2023



INTERSTATE



## "Hot Spots" Program



INTERSTATE

ALIFORNI

INTERSTATE

CALIFORNIA

## I-710

#### **Project Summary**

- In PAED phase
- 18 miles between the Ports of Long Beach and Los Angeles and the SR-60
- Locally-Preferred Alternative Selected:
  - 5C: One lane + upgrading
- Estimated Cost: \$6-\$11 billion
- Includes "Early Action" Projects
- \$420 mil in Measure R and \$500 mil. in Measure M

#### Status Update

- Final Corridor EIR/EIS: Stop