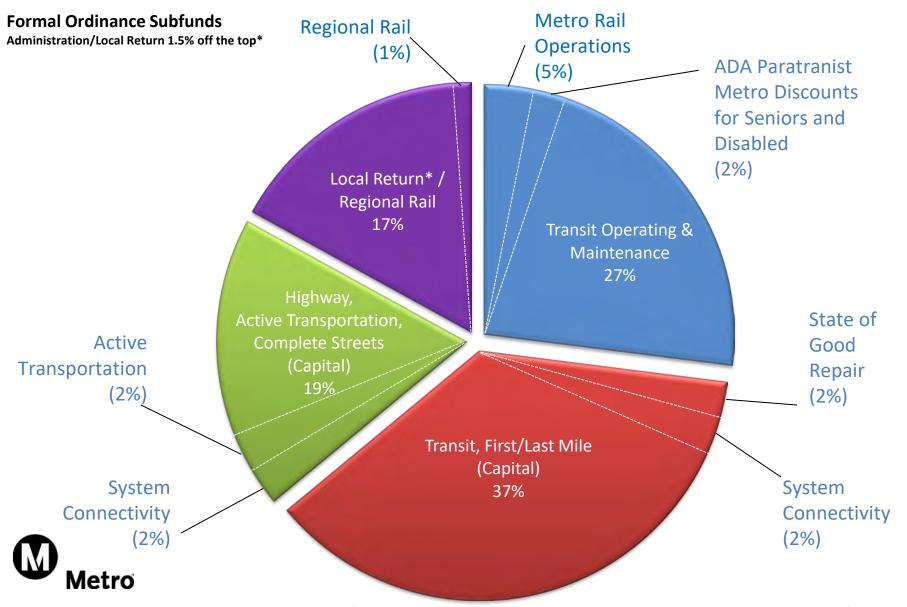

### Measure M Funding Categories by subfund through 2039

\* 1% Administration to supplement Local Return, increasing the Local Return-Base to 17% of net revenues.

16