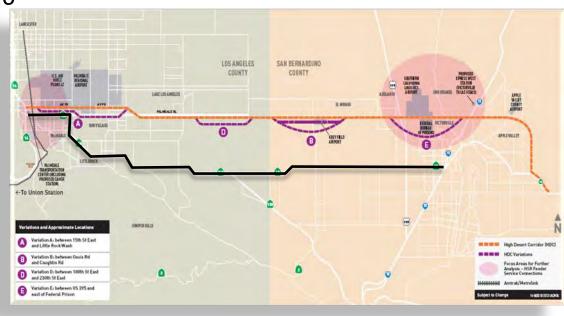

|
|           | I Valle                                               | Hungbreys<br>Santa Clarita      | Google                                      |

CALIFORNI

CALIFORNI



Construction contracts by Palmdale and Lancaster

#### **Project Summary**

- 63 miles Highway, Expressway, Tollway, High Speed Rail, Bikeway, and energy production/transmission corridor concepts
- Connecting North Los Angeles County and San Bernardino County (Victorville)
- Transit connection between the CHSR and the XpressWest
- In Measure M for ROW and related services in 2019
- More funds in later years
- Final EIR/EIS completed in 2016

#### **Status Update**

- Passenger rail feasibility study in progress
- Highway alignment alternative PSR on 138 and 18 started in 2021

Metro



CALIFORNIA

## Additional Engagements

#### **Additional Regional Projects**

- Soundwall Package 10
- I-710 Soundwalls

#### Supporting Other Metro Projects/Programs

- Next Gen Bus
- I-210 Safety Barrier
- Regional Planning
- ExpressLanes

## Assisting in Development of Local

#### Projects

- Local Intersections
  - City of Whittier
  - City of San Gabriel
  - City of South Gate
  - City of Compton
  - City of Lawndale
  - ... More to come
- Freight Advanced Traveler Information System Implementation
- SR-710 Mobility Improvement Projects
- I-710 Early Action Projects (Roadway/Interchanges)

Study/Technology

Var. Phases TBD



## Transportation Technology/Op. Improvements



### Progress

#### COMPLETED

• SR-138 Widening, Rancho Vista Blvd. to Palmdale Blvd.

#### **CONSTRUCTION**