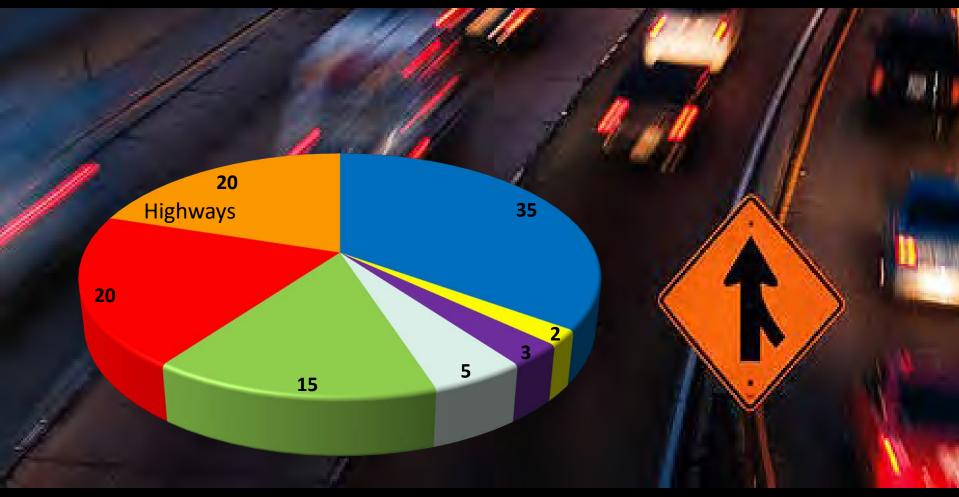

### Measure M Funding Categories by subfund through 2039

\* 1% Administration to supplement Local Return, increasing the Local Return-Base to 17% of net revenues.

16