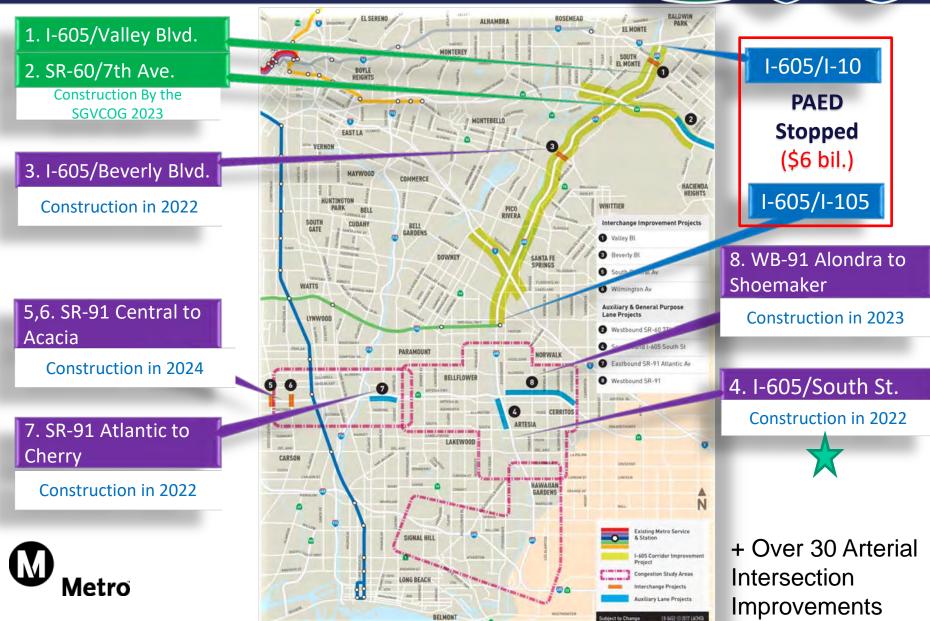

Industry B AUX Lane/Off-Ram WB Off-Ramp Rynasi B On-Ram EB Off-Ramp EB On-Ramp Bypass Grand Ave OC Springs Drive 60 Diamond Bar Grand/GSD **Inder Desig** Substantial grant funds secured Construction: 2022 Metro

## SR-71

#### **Project Summary**

- In Final Design phase
- 2 segments:
  - Mission to SR-60 upgrade from expressway to freeway
  - Mission to I-10 upgrade including raising 2 bridges over the RR tracks



IFORNIA

#### Status Update

- Construction of Mission to SR-60: Started
- Construction of Mission to I-10: Summer 2023



### I-405

#### Project Summary

 Add auxiliary lanes NB & SB from I-105/I-405 to Artesia Blvd offramp

#### Status Update

- PSR completed Nov. 2018
- PAED completed in 2020
- Starting Design
- Construction in 2023



INTERSTATE



## "Hot Spots" Program



INTERSTATE

ALIFORNI

INTERSTATE

CALIFORNIA

## I-710

#### **Project Summary**

- In PAED phase
- 18 miles between the Ports of Long Beach and Los Angeles and the SR-60
- Locally-Preferred Alternative Selected:
  - 5C: One lane + upgrading
- Estimated Cost: \$6-\$11 billion
- Includes "Early Action" Projects
- \$420 mil in Measure R and \$500 mil. in Measure M

#### Status Update

- Final Corridor EIR/EIS: Stopped
- Early Action projects: TBD





## Early Action Projects

Project prioritization through collaboration with the corridor cities/GCCOG



## I-710 Integrated Corridor Management

#### **Project Summary**

- Parallel to 12 miles of the I-710 between SR-91 to SR-60.
- In the cities of Bell, Bell Gardens, Commerce, Compton, Cudahy, Downey, Long Beach, Lynwood, Maywood, Paramoun