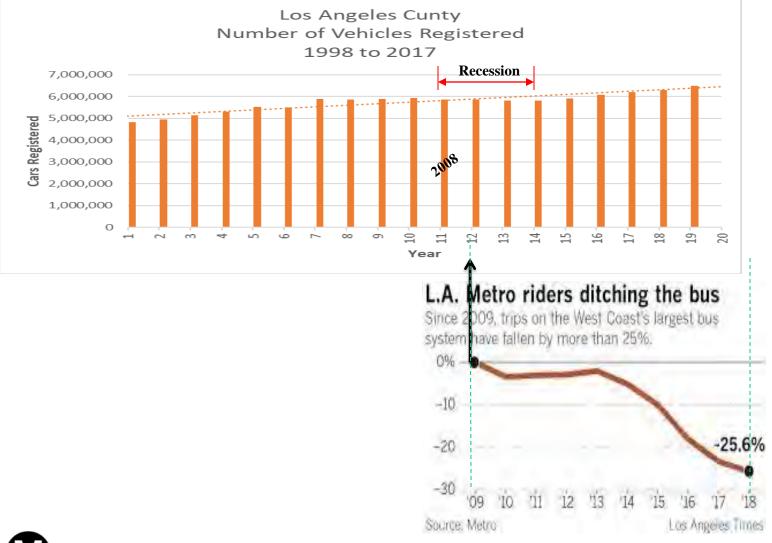

| 90.7     | 1.6                    | 1.2       | 0.1       |
| 6    | Santa Clarita | 69.8                                    | 19.7                                                | 87.9     | 3                      | 1.2       | 0.5       |
| 8    | Moreno Valley | 68.6                                    | 17.1%                                               | 92.7     | 1.5                    | 0.7       | 0.3       |
| L    |               |                                         |                                                     |          |                        |           |           |

- Housing Affordability
- Growing Rural Communities
- Better living environment

- Long Commute
- Higher VMT
  - Heavy Congestion
  - Lack of Options









#### To build or not to build...

## THAT IS THE QUESTION

#### William Shakespeare, 2021



## **MEA\$URER**



## 2008 ~\$8

## ~\$8 bil. For Highways

## Measure R Highway Projects





## MEASURE M



## 2016 ~\$21 bil. For Highways

### Measure M Funding Categories by subfund through 2039



\* 1% Administration to supplement Local Return, increasing the Local Return-Base to 17% of net revenues.

16

### Measure M Projects



## Measures M Major Highway Projects – By Metro

Countywide Highway Projects

| Ā              |                                                             |       | Available               |                             | *          | Local, State, |                    | Most Recent