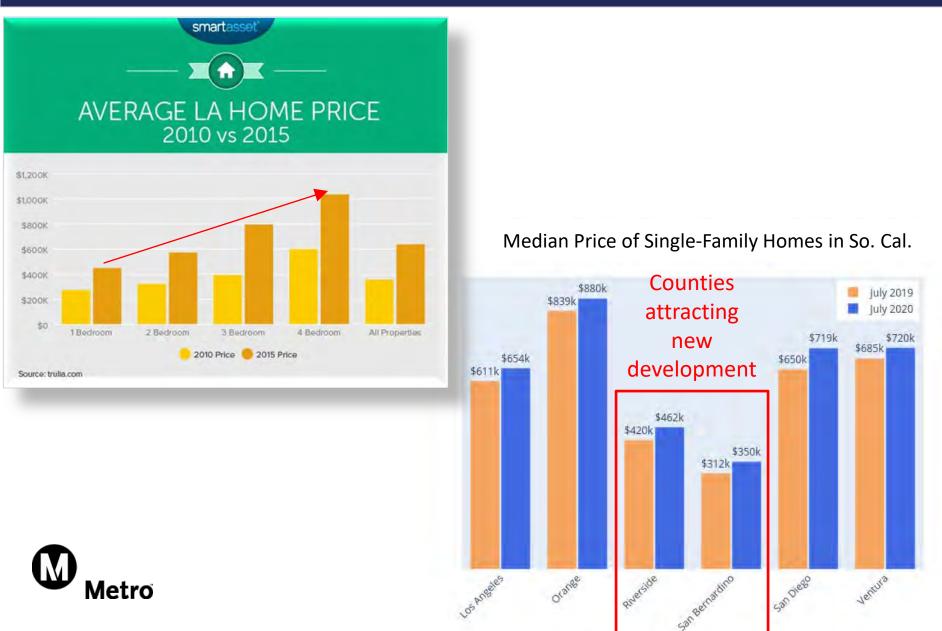

- Housing Affordability
- Growing Rural Communities
- Better living environment

- Long Commute
- Higher VMT
  - Heavy Congestion
  - Lack of Options