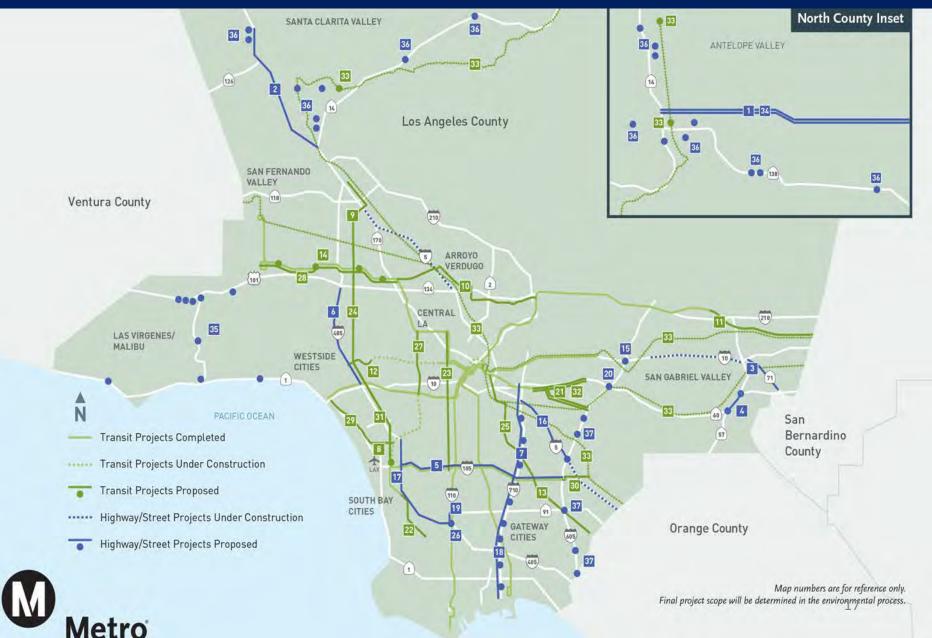

| 0.7       | 0.3       |
| L    |               |                                         |                                                     |          |                        |           |           |

- Housing Affordability
- Growing Rural Communities
- Better living environment

- Long Commute
- Higher VMT
  - Heavy Congestion
  - Lack of Options









#### To build or not to build...

## THAT IS THE QUESTION

#### William Shakespeare, 2021



## **MEA\$URER**



## 2008 ~\$8

## ~\$8 bil. For Highways

## Measure R Highway Projects





## MEASURE M



## 2016 ~\$21 bil. For Highways

### Measure M Funding Categories by subfund through 2039



\* 1% Administration to supplement Local Return, increasing the Local Return-Base to 17% of net revenues.

16

### Measure M Projects



## Measures M Major Highway Projects – By Metro

Countywide Highway Projects

| Ā              |                                                             |       | Available               |                             | *          | Local, State, |                    | Most Recent                                                                                                      | Code