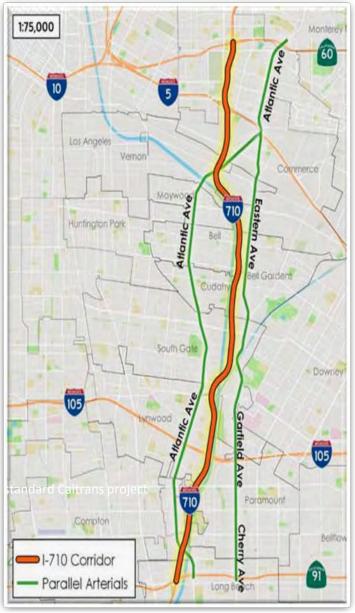

710 between SR-91 to SR-60.
- In the cities of Bell, Bell Gardens, Commerce, Compton, Cudahy, Downey, Long Beach, Lynwood, Maywood, Paramount, South Gate, Vernon, and unincorporated LA County.
- Communication and signal upgrades, ramp metering, detection systems, cameras, lane closure and travel time systems to more effectively manage congestion.
- Will integrate all systems from each agency to effectively manage incidents and other non-recurrent events.
- No new right-of-way acquisition is expected.

#### Status Update

- Project Charter signed by all stakeholders
- Concept of Operations circulated for review June 2021
- Functional Requirements and High-Level Design Phases to be initiated August 2021
- PS&E target completion December 2022
- Funds for Construction to be identified

Metro



## State Route 710 (North)

#### **Project Summary**

- \$780M in Measure R funds
- \$300+M in other funds
- PAED Completed
- Preferred Alternative selected: TSM/TDM
- Mobility improvement projects (MIP) identified for funding and implementation



#### **Status Update**

- Programming of approved TSM/TDM and MIPs in 2019 and after
- Working with the San Gabriel Valley cities and the City and County of LA to implement projects





## M.R. SR-14/138 Projects

|           |                                                       |                                 | (38/4                                       |
|-----------|-------------------------------------------------------|---------------------------------|---------------------------------------------|
|           | Project