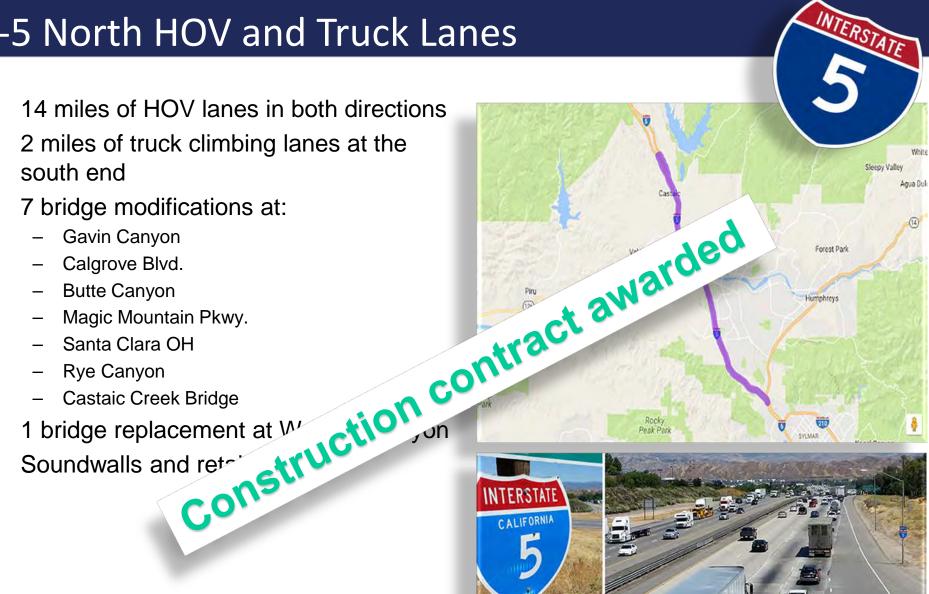

|       |                    |                             |           | W21,011,021   | \$01,240,041          | \$00,400,000          |        |



## **Recent Considerations in Developing Projects**

- More flexibility in the use of highway funds (active transportation, complete streets)
- Stopping/slowing major highway corridor improvement considerations until options with lesser impacts are explored and accepted (I-710, I-605)
- Inclusion of equity and race impact assessment in major highway investments
- Expanded public participation in project development



## I-5 North HOV and Truck Lanes

- 14 miles of HOV lanes in both directions
- 2 miles of truck climbing lanes at the south end
- 7 bridge modifications at:







#### SR-57/SR-60 Interchange Metro Measure M Project ALIFORN ALIFORN Metro Call For Projects – In Progress Metro Call For Projects – In Progress **Future Project** Industry Business 60 **Center Development** HOV to HOV 57 City of Industry B AUX Lane/Off-Ram WB Off-Ramp Rynasi B On-Ram EB Off-Ramp EB On-Ramp Bypass Grand Ave OC Springs Drive 60 Diamond Bar Grand/GSD **Inder Desig** Substantial grant funds secured Construction: 2022 Metro

## SR-71

#### **Project Summary**

- In Final Design phase
- 2 segments:
  - Mission to SR-60 upgrade from expressway to freeway
  - Mission to I-10 upgrade including raising 2 bridges over the RR tracks



IFORNIA

#### Status Update

- Construction of Mission to SR-60: Started
- Construction of Mission to I-10: Summer 2023



### I-405

#### Proje