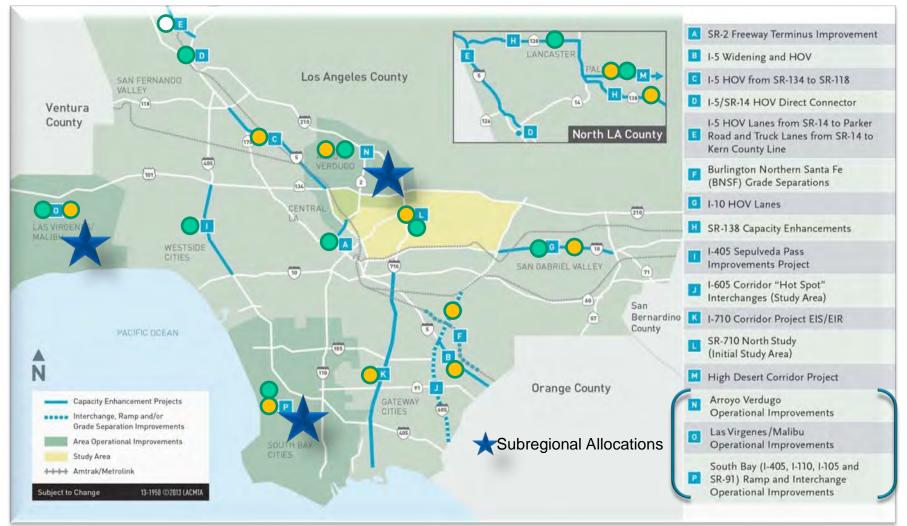

| 87.9     | 3                      | 1.2       | 0.5       |
| 8    | Moreno Valley | 68.6                                    | 17.1%                                               | 92.7     | 1.5                    | 0.7       | 0.3       |
| L    |               |                                         |                                                     |          |                        |           |           |

- Housing Affordability
- Growing Rural Communities
- Better living environment

- Long Commute
- Higher VMT
  - Heavy Congestion
  - Lack of Options









#### To build or not to build...

## THAT IS THE QUESTION

#### William Shakespeare, 2021



## **MEA\$URER**



## 2008 ~\$8

## ~\$8 bil. For Highways

## Measure R Highway Projects





## MEASURE M



## 2016 ~\$21 bil. For Highways

### Measure M Funding Categories by subfund through 2039



\* 1% Administration to supplement Local Return, increasing the Local Return-Base to 17% of net revenues.

16

### Measure M Projects



## Measures M Major Highway Projects – By Metro

Countywide Highway Projects

| Ā              |                                                             |       | Available               |                             | *          | Local, State, |                    | Most Recent                                                                                                      | Code