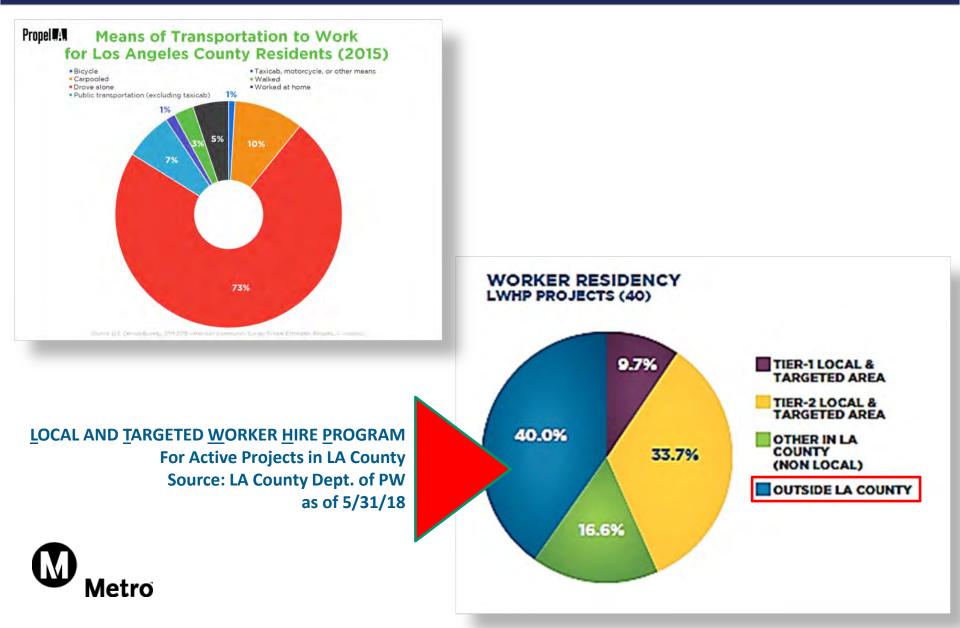

spection Services Materials Testing

## Metro Highway Program





CMAA AUGUST 2021

## What's the Problem?

#### Problems:

- Short Supply of Roads
- Incomplete Highway System
- Economic Prosperity
- More jobs
- Growing population
- Housing Allocations
- Homeownership affordability
- Sprawl
- Growing distances between homes and jobs

= Scattered O & D of trips



#### **Considerations/Actions Needed:**

- Understanding of the problem and the factors continuing its growth
- Connected and informed decision-making
- Coordinated planning
- Realistic and unbiased decisions/actions
- Validation of what is needed and what works

## What's the Problem?



## What's the Problem?



## 2005-2017 Means of Transportation to Work LA County





# 1990-2017 Growth in U.S. Market Demand for Vehicles





## 2017 Top U.S. Cities with the Longest Commutes

| Rank | City          | Avg. Round<br>Trip<br>Commute<br>(min.) | % Population commuting<br>2+ hrs round-trip per day | Car<br>% | Public<br>Transit<br>% | Walk<br>% | Bike<br>% |
|------|---------------|-----------------------------------------|-----------------------------------------------------|----------|------------------------|-----------|-----------|
| 1    | Palmdale      | 85.4                                    | 35                                                  | 91.4     | 2                      | 0.8       | 0.2       |
| 4    | Corona        | 73.4                                    | 23.6                                                | 90.7     | 1.6                    | 1.2       | 0.1       |
| 6    | Santa Clarita