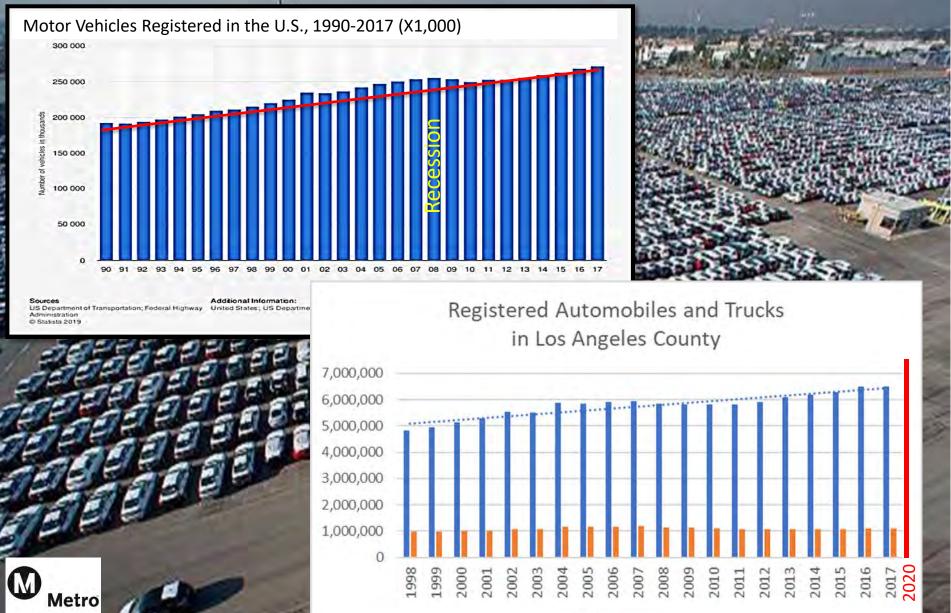

Inspection Services Materials Testing

## Metro Highway Program





CMAA AUGUST 2021

## What's the Problem?

#### Problems:

- Short Supply of Roads
- Incomplete Highway System
- Economic Prosperity
- More jobs
- Growing population
- Housing Allocations
- Homeownership affordability
- Sprawl
- Growing distances between homes and jobs

= Scattered O & D of trips



#### **Considerations/Actions Needed:**

- Understanding of the problem and the factors continuing its growth
- Connected and informed decision-making
- Coordinated planning
- Realistic and unbiased decisions/actions
- Validation of what is needed and what works

## What's the Problem?



## What's the Problem?



## 2005-2017 Means of Transportation to Work LA County





# 1990-2017 Growth in U.S. Market Demand for Vehicles





## 2017 Top U.S. Cities with the Longest Commutes

| Rank | City          | Avg. Round<br>Trip<br>Commute<br>(min.) | % Population commuting<br>2+ hrs round-trip per day | Car<br>% | Public<br>Transit<br>% | Walk<br>% | Bike<br>% |
|------|---------------|-----------------------------------------|-----------------------------------------------------|----------|------------------------|-----------|-----------|
| 1    | Palmdale      | 85.4                                    | 35                                                  | 91.4     | 2                      | 0.8       | 0.2       |
| 4    | Corona        | 73.4                                    | 23.6                                                | 90.7     | 1.6                    | 1.2       | 0.1       |
| 6    | Santa Clarit